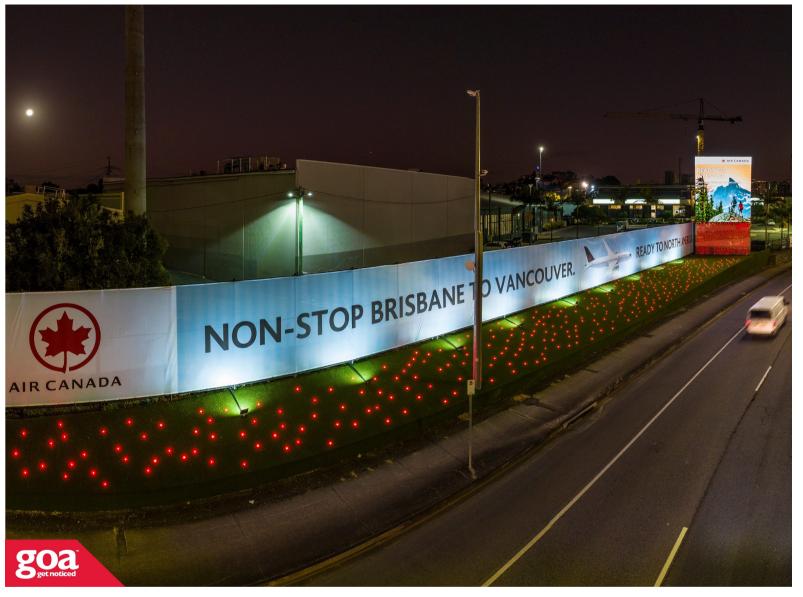

This spectacular 60 m Abbotsford RD HOARDING site runs along the fence adjacent to the Bowen Hills ICONIC and serves as a prime advertising space, ideal for activations. The AstroTurf beneath the site can comfortably house props and displays. This zone can take your next campaign to a whole new level. Facing traffic from one of Brisbane's major arterial roads travelling inbound to the CBD and onto the Inner City Bypass, this space will get your campaign noticed.

Abbotsford Rd, Bowen Hills - Inbound 4006 0033

Brisbane Inner North

60.00m x 3.60m

Illuminated

Rope Edge